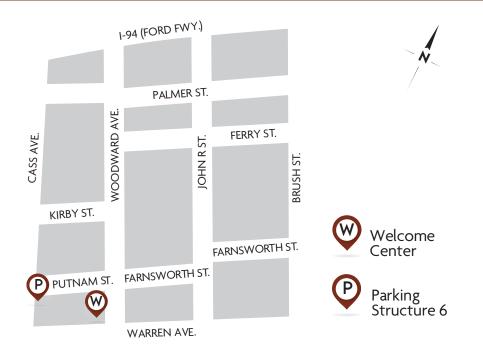

## Please place this pass on your dashboard | Parking in Structure 6 - Putnam Street

Due to road closures on and around campus, we recommend allowing yourself plenty of time to navigate to the parking structure in case you encounter any difficulties getting to campus. We suggest using Google Maps for the best route.

Regardless of which highway you're using to enter Detroit, you will not be able to cross Woodward coming from east to west near the parade route the day of the event.

Please have your parking pass visible to show Detroit or WSU Police as you drive down Cass Ave. Staff will be on hand to direct you into and out of Structure 6.

Please remember Parking Structure 6 will close at 1PM and you must exit before that time.